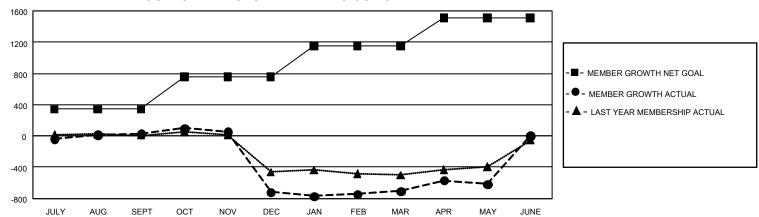

## GOALS AND ACTUAL MEMBERS CUMULATIVE

| DROPPED CLUBS: 23 |       | 408 CLUBS OF 770 ADDED 1<br>OR MORE NEW MEMBERS | GENDER DISTRIBUTION                |                |  |
|-------------------|-------|-------------------------------------------------|------------------------------------|----------------|--|
|                   |       |                                                 | MALE                               | 6,998 (46.40%) |  |
|                   |       |                                                 | FEMALE                             | 8,083 (53.59%) |  |
| DROPPED MEMBERS   |       |                                                 | NON BINARY                         | 0 (0.00%)      |  |
| DECEASED          | 108   |                                                 | PREFER NOT TO ANSWER               | 1 (0.01%)      |  |
| CLUB CANCELLED    | 205   |                                                 | TOTAL FAMILY UNIT MEMBER           | es 5,277       |  |
| OTHER             | 1,963 | CLICK HERE FOR                                  | ,                                  |                |  |
| TOTAL             | 2,276 | CUMULATIVE MEMBERSHIP DATA                      | FAMILY MEMBERS PAYING HALF DUES 3, |                |  |

| Members               |                           |                         |                                                    |  |  |  |  |  |
|-----------------------|---------------------------|-------------------------|----------------------------------------------------|--|--|--|--|--|
| RESULTS FOR 2022-2023 |                           |                         |                                                    |  |  |  |  |  |
| QUARTER               | MEMBER GROWTH NET<br>GOAL | MEMBER GROWTH<br>ACTUAL | DROPPED MEMBERS<br>ACTUAL (including<br>transfers) |  |  |  |  |  |
| JULY/AUG/SEF          | PT 344                    | 522                     | 443                                                |  |  |  |  |  |
| OCT/NOV/DEC           | 415                       | 450                     | 1,154                                              |  |  |  |  |  |
| JAN/FEB/MAR           | 393                       | 393                     | 328                                                |  |  |  |  |  |
| APR/MAY/JUNI          | E 361                     | 461                     | 352                                                |  |  |  |  |  |