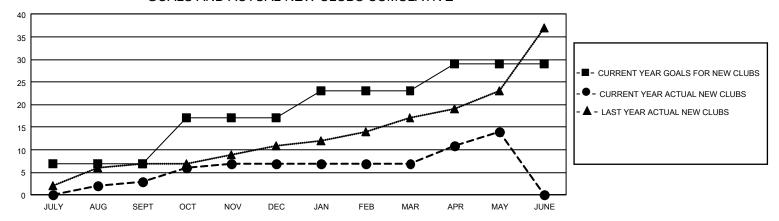

## GOALS AND ACTUAL NEW CLUBS CUMULATIVE

## GMT Constitutional Area 3, Group D

REPORT DOES NOT INCLUDE CLUBS IN UNDISTRICTED AREAS.

| Clubs                 |               |           |               |        |  |  |
|-----------------------|---------------|-----------|---------------|--------|--|--|
| RESULTS FOR 2022-2023 |               |           |               |        |  |  |
| QUARTER               | NEW CLUB GOAL | NEW CLUBS | DROPPED CLUBS |        |  |  |
| JULY/AUG/SEPT         | 21            | 3         | 5             | ∥,     |  |  |
| OCT/NOV/DEC           | 30            | 4         | 8             | II (   |  |  |
| JAN/FEB/MAR           | 18            | 0         | 9             | ∥,     |  |  |
| APR/MAY/JUNE          | 18            | 7         | 1             | $\  A$ |  |  |